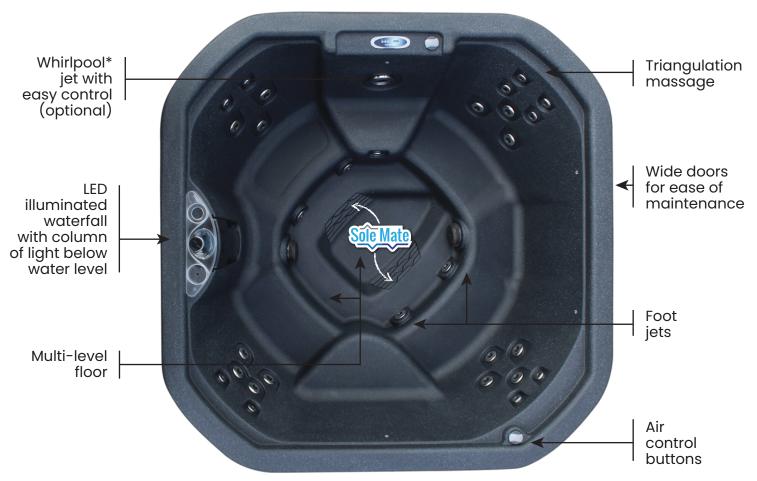

## **FEATURES**

2 zones of texture in the bottom of the spa, placed directly where your feet are found to create a relaxation zone unique by the friction of your feet, promoting circulation and a pleasant feeling from toe to heel.

Images for reference only. Colours, specifications and location of the whirlpool\* jet may vary (optional).

External drain valve

Powerful Whirlpool\* jet with water flow management

One-piece polyethylene construction

Easy transport with integrated handles

InnovaFlow Friction heating

# SPECIFICATIONS

Size: 208.3 x 208.3 x 86.4 cm

Seating: 5 seats with 1 step In + 1 Cool Down Seat

Lighting: Exterior sconce LED corner lights + LED lights around the interior

Waterfall: Overflow LED lights with column of light underwater

#### WHY CHOOSE ORION SPA?

- Increased water flow control
- "Whirlpool\*" jet with targeted massage
- Multi-level floor
- SENSITIVE texture in the bottom of the spa
- No concrete or wood base is required \*\*
- Massage of the back, neck and feet by triangulation
- Easy transport with integrated handles
- Interior and exterior mood lights