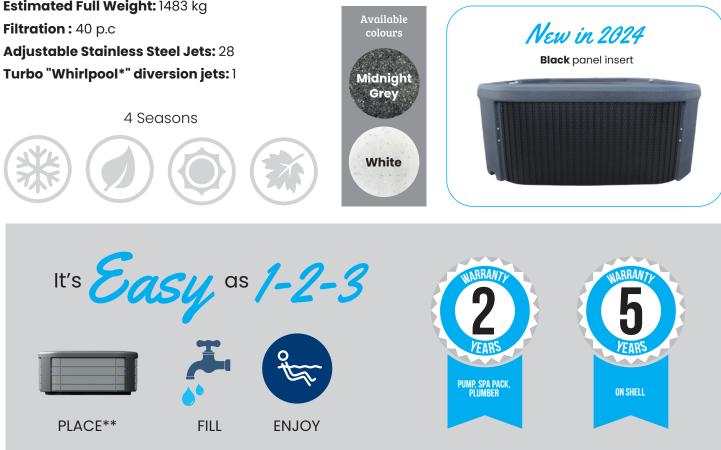

# SPECIFICATIONS

Size: 208.3 x 208.3 x 86.4 cm

Seating: 5 seats with 1 step In + 1 Cool Down Seat

Lighting: Exterior sconce LED corner lights + LED lights around the interior

Waterfall: Overflow LED lights with column of light underwater

Seat ergonomics: 7 different

Estimated Dry Weight: 233.6 kg

Estimated Water Capacity: 1250 |

Estimated Full Weight: 1483 kg

Structure: Rotationally Molded Polyethylene Insulation: Thermofoil TM Heat Blanket Equipment Pack: Balboa Top Side Control: Balboa VL260 Pump: 2-speed, 2 CV, 370 W / 1500 W Heater: Balboa 2000 W Power Requirements Volts/Amps: 220 V / 16 A Cover: Vinyl